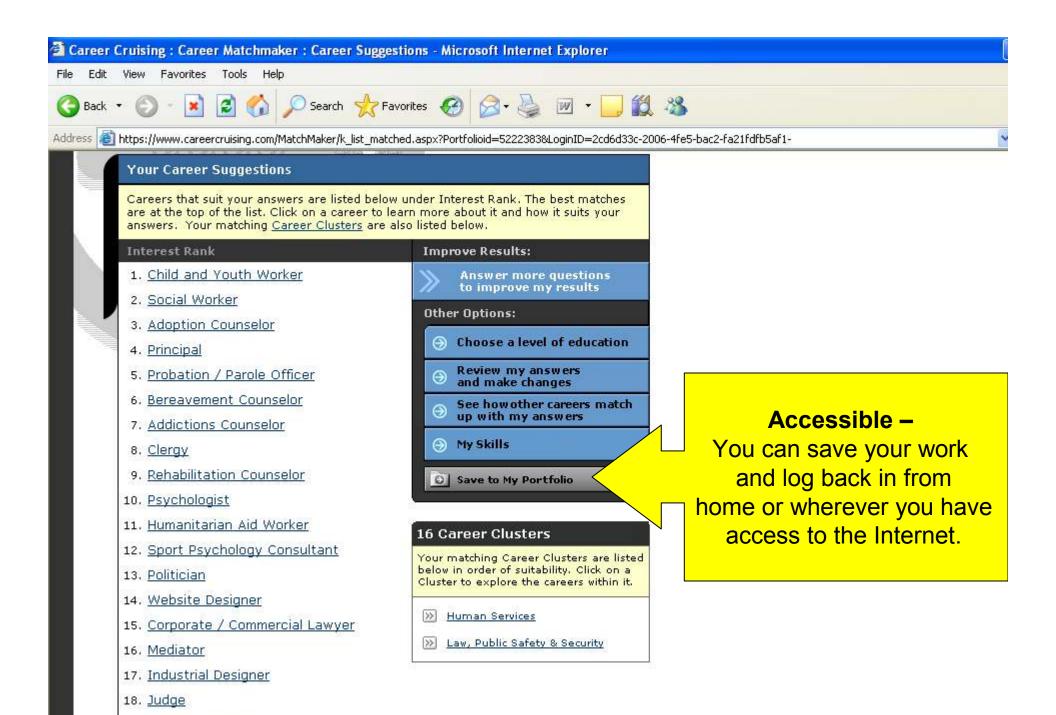

# 3) Explore Careers in Detail

19. Interior Designer

| Texas Wages         |         |          |  |
|---------------------|---------|----------|--|
| Occupation          |         |          |  |
| Fire fighters       |         |          |  |
| Level of Experience | Hourly  | Annual   |  |
| Entry Wage          | \$16.24 | \$33,780 |  |
| Median Wage         | \$20,35 | \$42,330 |  |
| Experienced Wage    | \$24.51 | \$50,980 |  |