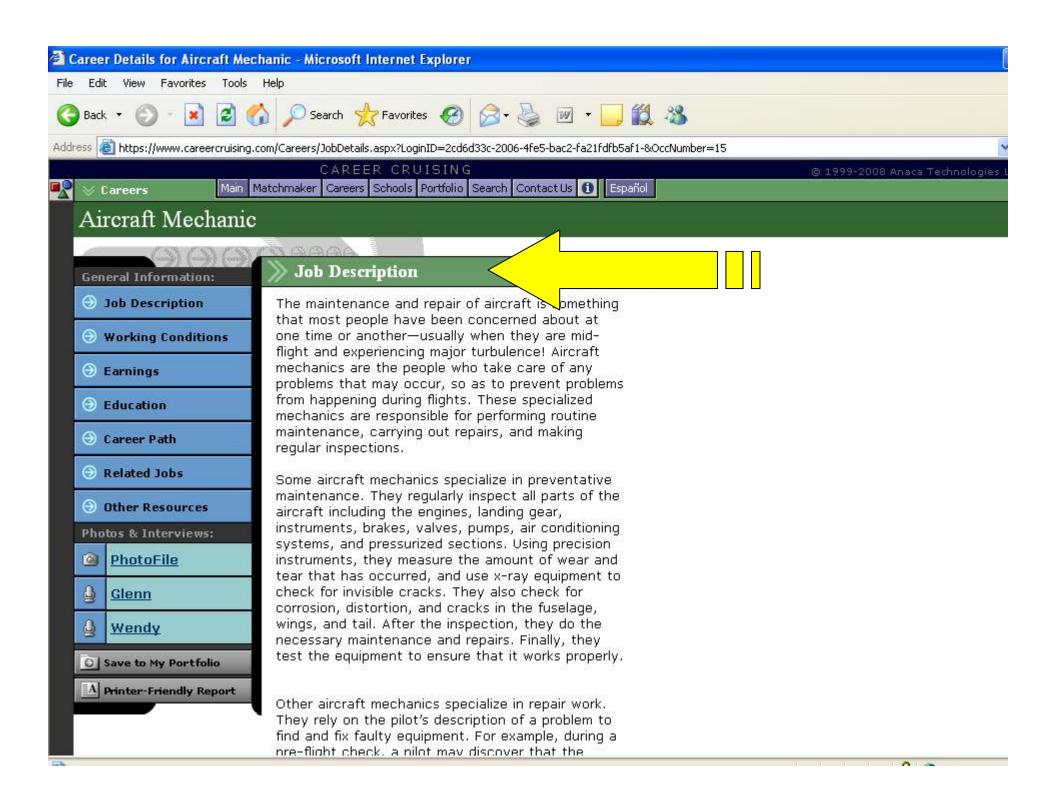

ages. If you want to find the right career, explore different career options, or plan future education and training, you've come to the right place!

"The combination of career information and personal insight is what really sets Career Cruising apart. The result of blending subjective opinion and objective data is a more complete perspective on any given







Cuestionario sobre carreras

Evalúe sus conocimientos sobre carreras con el cuestionario de esta semana.

iComience el 🖄

## Enfoque de la carrera:

Enfocarse en carreras para quién tiene una "buena mano" con las plantas

Si tiene la maña de hacer que las cosas crezcan, he aquí algunas carreras que



# 1) Create Portfolio

# 2) Identify Careers and Pathways





# 3) Explore Careers in Detail











19. Interior Designer













| Texas Wages         |         |          |  |
|---------------------|---------|----------|--|
| Occupation          |         |          |  |
| Fire fighters       |         |          |  |
| Level of Experience | Hourly  | Annual   |  |
| Entry Wage          | \$16.24 | \$33,780 |  |
| Median Wage         | \$20,35 | \$42,330 |  |
| Experienced Wage    | \$24.51 | \$50,980 |  |

| Texas Outlook    |          |             |  |
|------------------|----------|-------------|--|
| Occupation       |          |             |  |
| Fire fighters    |          |             |  |
| Employment       |          |             |  |
| 2004             |          | 2014        |  |
| 19,850           |          | 26,300      |  |
| Change           |          |             |  |
| Number