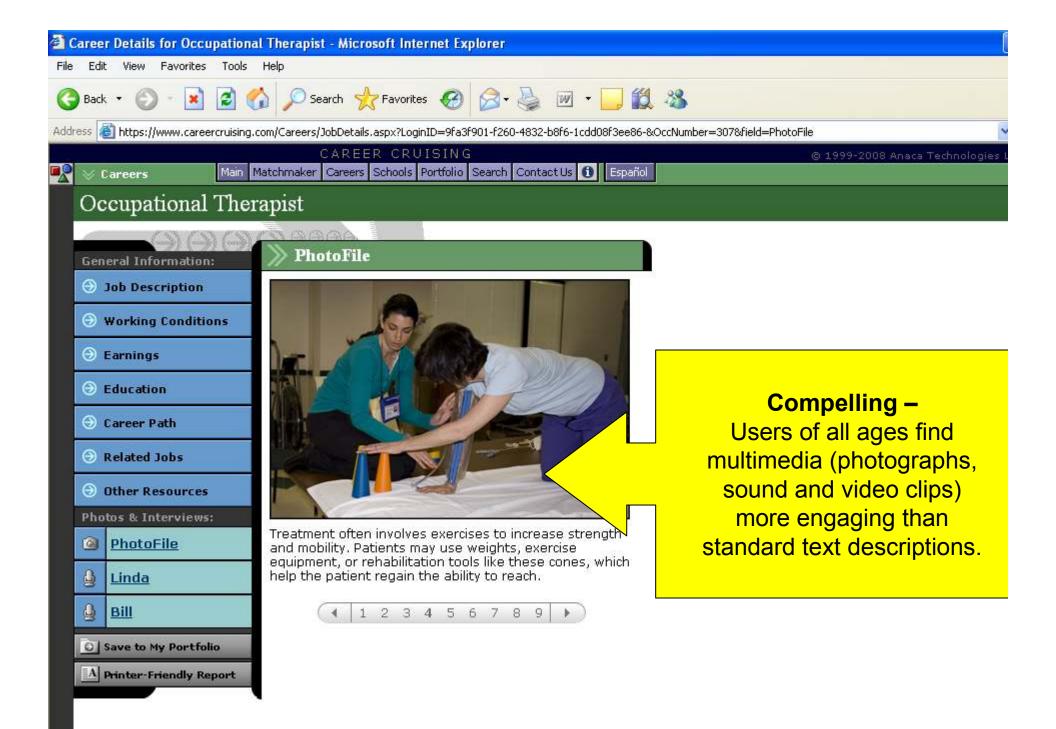

,780 |  |
| Median Wage         | \$20,35 | \$42,330 |  |
| Experienced Wage    | \$24.51 | \$50,980 |  |

| Texas Outlook    |          |             |  |
|------------------|----------|-------------|--|
| Occupation       |          |             |  |
| Fire fighters    |          |             |  |
| Employment       |          |             |  |
| 2004             |          | 2014        |  |
| 19,850           |          | 26,300      |  |
| Change           |          |             |  |
| Number           |          | %           |  |
| 6,450            | ,        | 32,5        |  |
| Annual Average ( | )penings |             |  |
| Total            | Growth   | Replacement |  |
| 1,220            | 645      | 575         |  |

### View information for a different state: