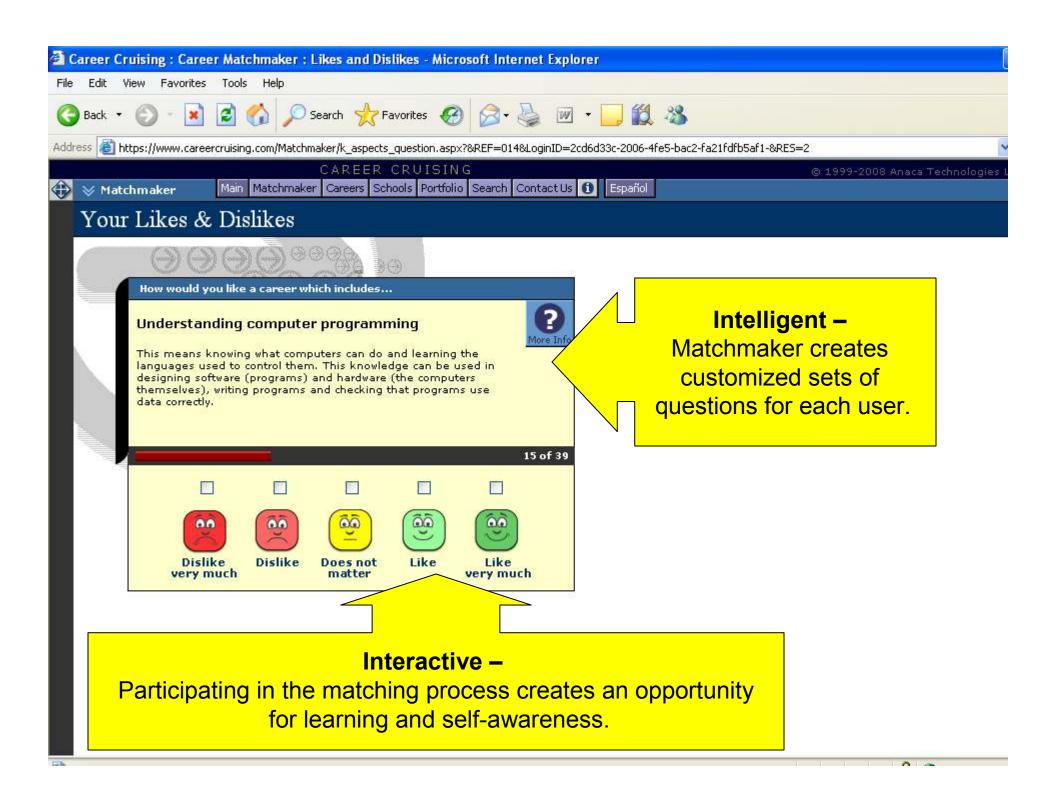

"The combination of career information and personal insight is what really sets Career Cruising apart. The result of blending subjective opinion and objective data is a more complete perspective on any given