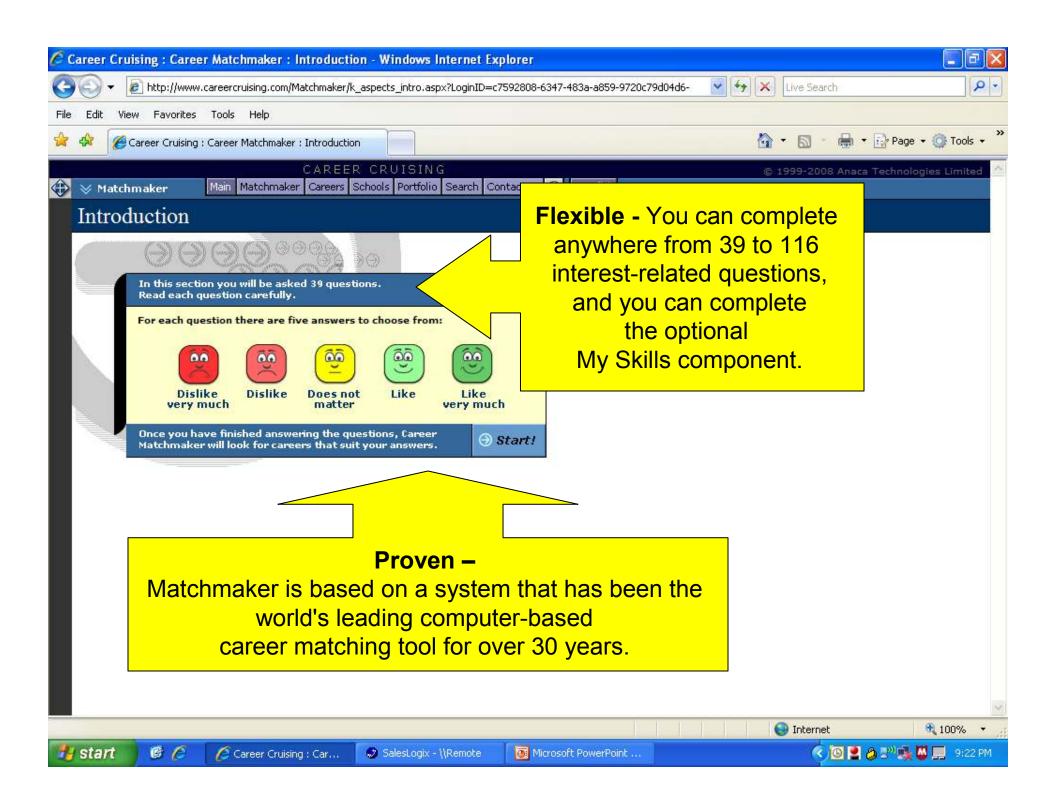

"The combination of career information and personal insight is what really sets Career Cruising apart. The result of blending subjective opinion and objective data is a more complete perspective on any given