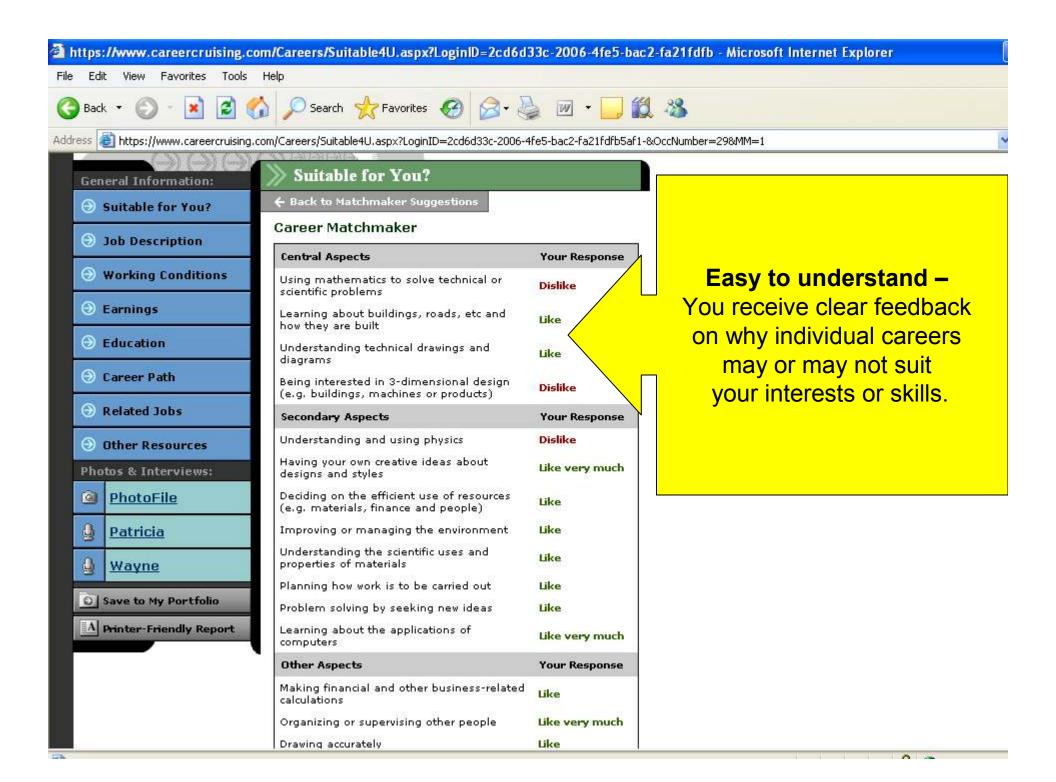

all ages. If you want to find the right career, explore different career options, or plan future education and training, you've come to the right place!

"The combination of career information and personal insight is what really sets Career Cruising apart. The result of blending subjective opinion and objective data is a more complete perspective on any given







Cuestionario sobre carreras

Evalúe sus conocimientos sobre carreras con el cuestionario de esta semana.

iComience el 🖄

## Enfoque de la carrera:

Enfocarse en carreras para quién tiene una "buena mano" con las plantas

Si tiene la maña de hacer que las cosas crezcan, he aquí algunas carreras que



# 1) Create Portfolio

# 2) Identify Careers and Pathways





# 3) Explore Careers in Detail











19. Interior Designer













| Texas Wages         |         |          |  |
|---------------------|---------|----------|--|
| Occupation          |         |          |  |
| Fire fighters       |         |          |  |
| Level of Experience | Hourly  | Annual   |  |
| Entry Wage          | \$16.24 | \$33,780 |  |
| Median Wage         | \$20,35 | \$42,330 |  |
| Experienced Wage    | \$24.51 | \$50,980 |  |

| Texas Outlook    |          |             |  |
|------------------|----------|-------------|--|
| Occupation       |          |             |  |
| Fire fighters    |          |             |  |
| Employment       |          |             |  |
| 2004             |          | 2014        |  |
| 19,850           |          | 26,300      |  |
| Change           |          |             |  |
| Number