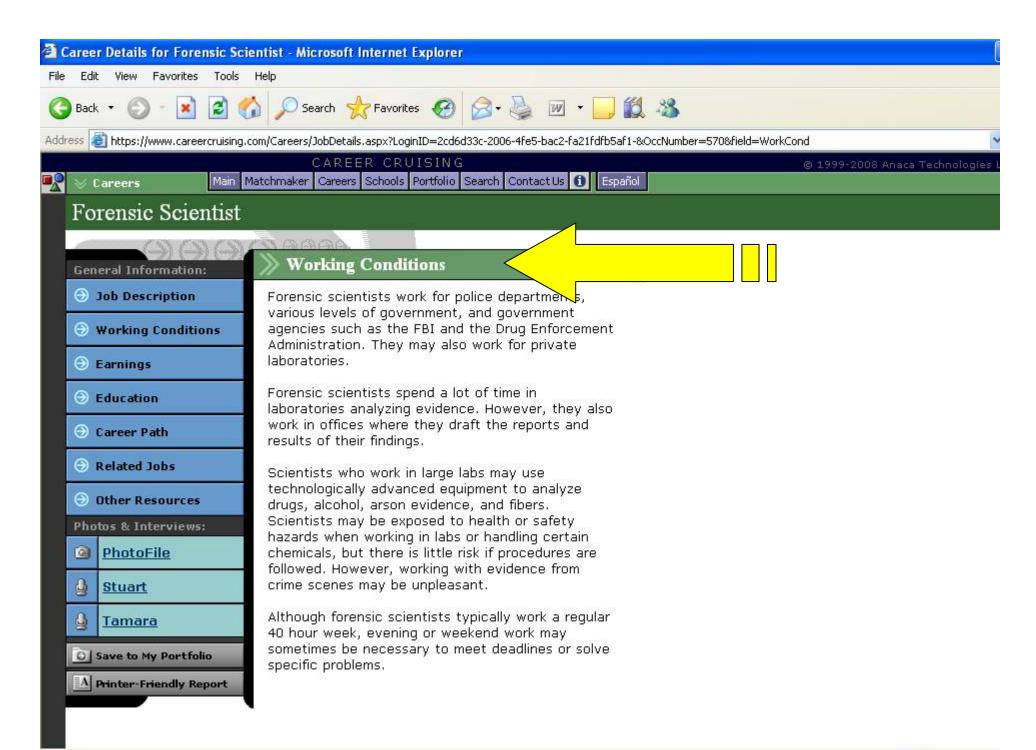

es. If you want to find the right career, explore different career options, or plan future education and training, you've come to the right place!

"The combination of career information and personal insight is what really sets Career Cruising apart. The result of blending subjective opinion and objective data is a more complete perspective on any given







Cuestionario sobre carreras

Evalúe sus conocimientos sobre carreras con el cuestionario de esta semana.

iComience el 🖄

## Enfoque de la carrera:

Enfocarse en carreras para quién tiene una "buena mano" con las plantas

Si tiene la maña de hacer que las cosas crezcan, he aquí algunas carreras que



# 1) Create Portfolio

# 2) Identify Careers and Pathways





# 3) Explore Careers in Detail











19. Interior Designer













| Texas Wages         |         |          |  |
|---------------------|---------|----------|--|
| Occupation          |         |          |  |
| Fire fighters       |         |          |  |
| Level of Experience | Hourly  | Annual   |  |
| Entry Wage          | \$16.24 | \$33,780 |  |
| Median Wage         | \$20,35 | \$42,330 |  |
| Experienced Wage    | \$24.51 | \$50,980 |  |

| Texas Outlook    |          |             |  |
|------------------|----------|-------------|--|
| Occupation       |          |             |  |
| Fire fighters    |          |             |  |
| Employment       |          |             |  |
| 2004             |          | 2014        |  |
| 19,850           |          | 26,300      |  |
| Change           |          |             |  |
| Number