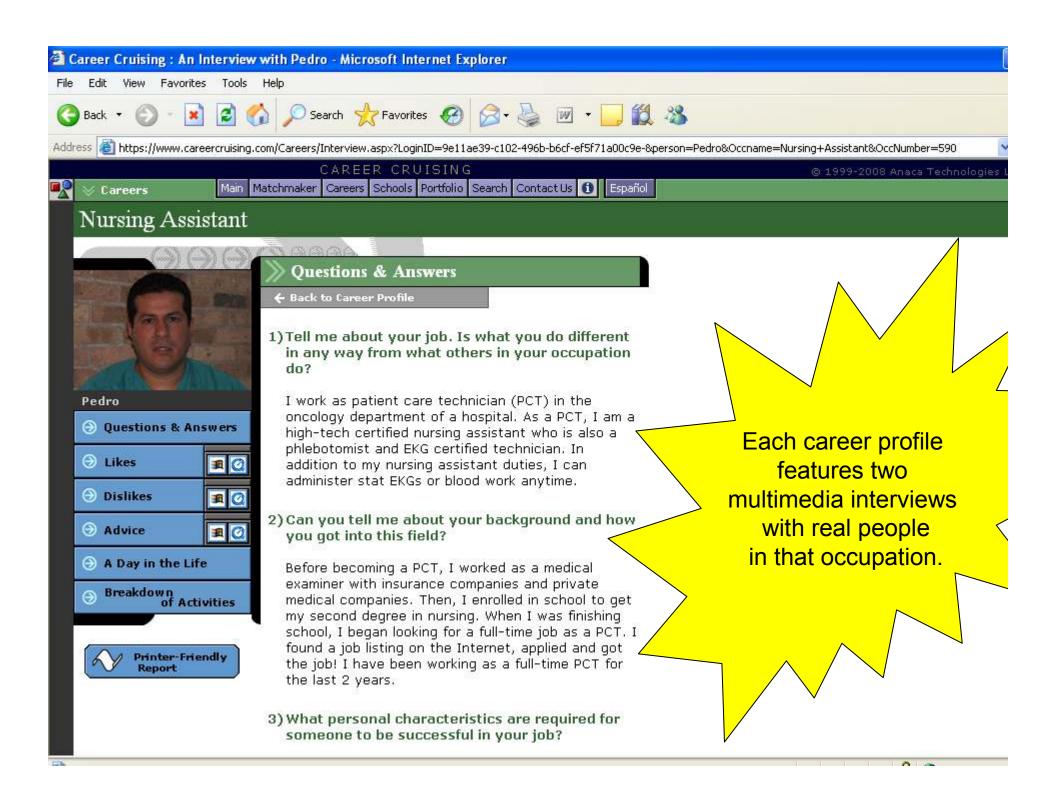

"The combination of career information and personal insight is what really sets Career Cruising apart. The result of blending subjective opinion and objective data is a more complete perspective on any given