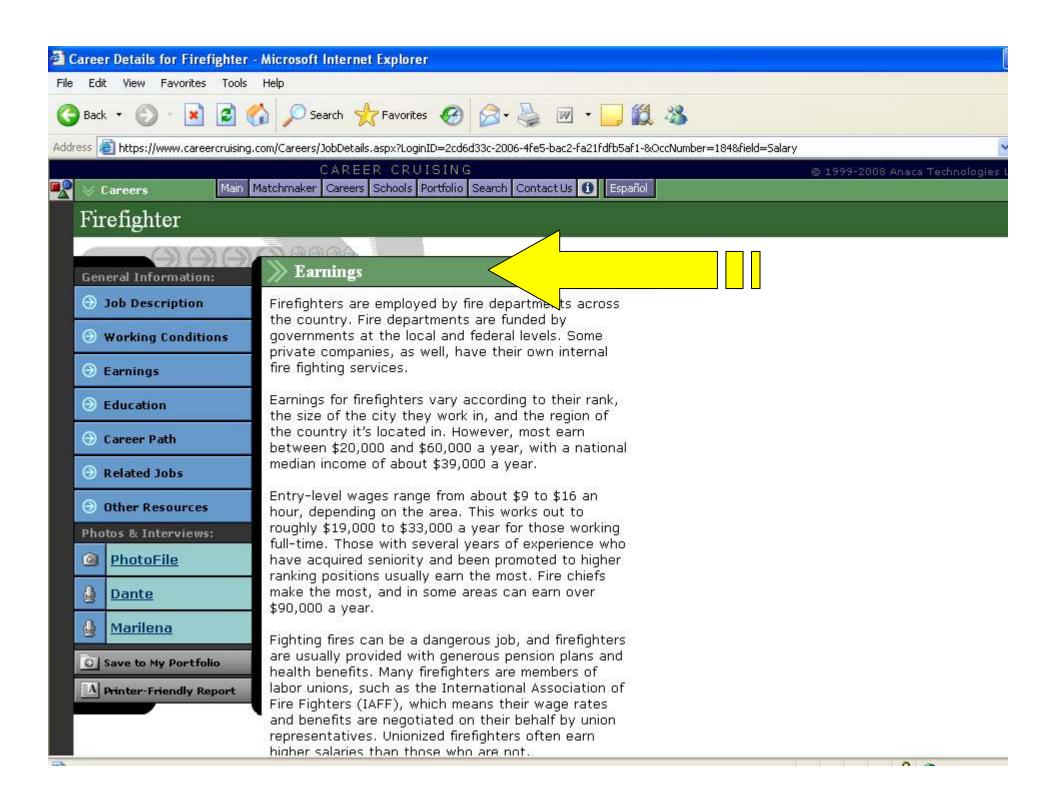

# 3) Explore Careers in Detail

19. Interior Designer

| Texas Wages         |         |          |  |
|---------------------|---------|----------|--|
| Occupation          |         |          |  |
| Fire fighters       |         |          |  |
| Level of Experience | Hourly  | Annual   |  |
| Entry Wage          | \$16.24 | \$33,780 |  |
| Median Wage         | \$20,35 | \$42,330 |  |
| Experienced Wage    | \$24.51 | \$50,980 |  |