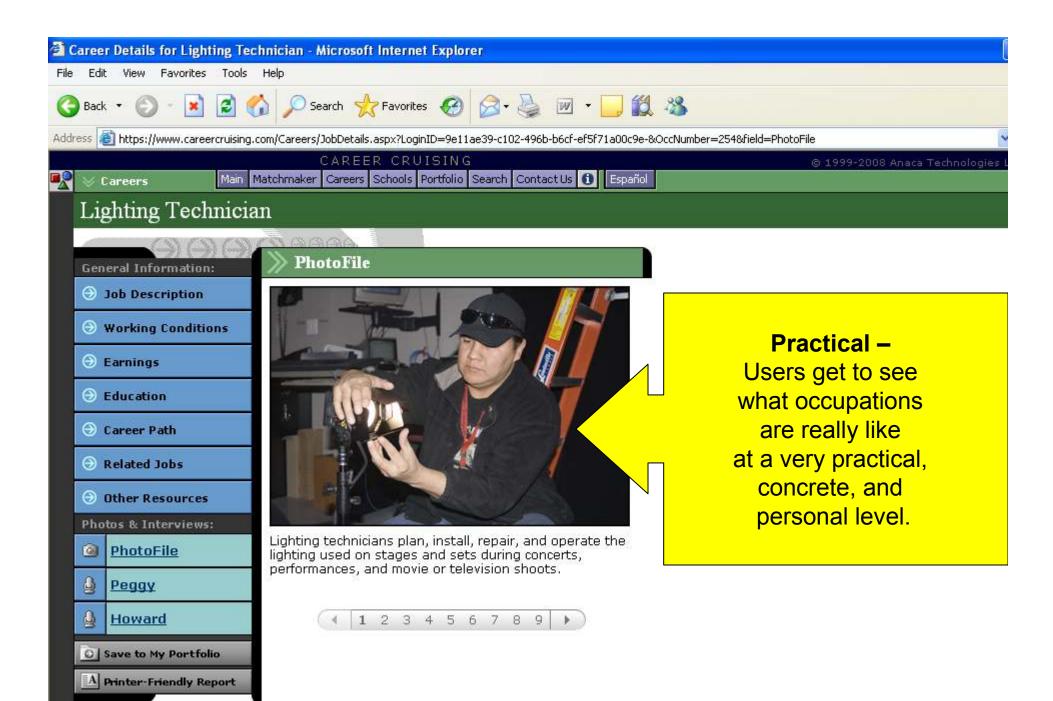

80 |  |
| Median Wage         | \$20,35 | \$42,330 |  |
| Experienced Wage    | \$24.51 | \$50,980 |  |

| Texas Outlook    |          |             |  |
|------------------|----------|-------------|--|
| Occupation       |          |             |  |
| Fire fighters    |          |             |  |
| Employment       |          |             |  |
| 2004             |          | 2014        |  |
| 19,850           |          | 26,300      |  |
| Change           |          |             |  |
| Number           |          | %           |  |
| 6,450            | ,        | 32,5        |  |
| Annual Average ( | )penings |             |  |
| Total            | Growth   | Replacement |  |
| 1,220            | 645      | 575         |  |

### View information for a different state: