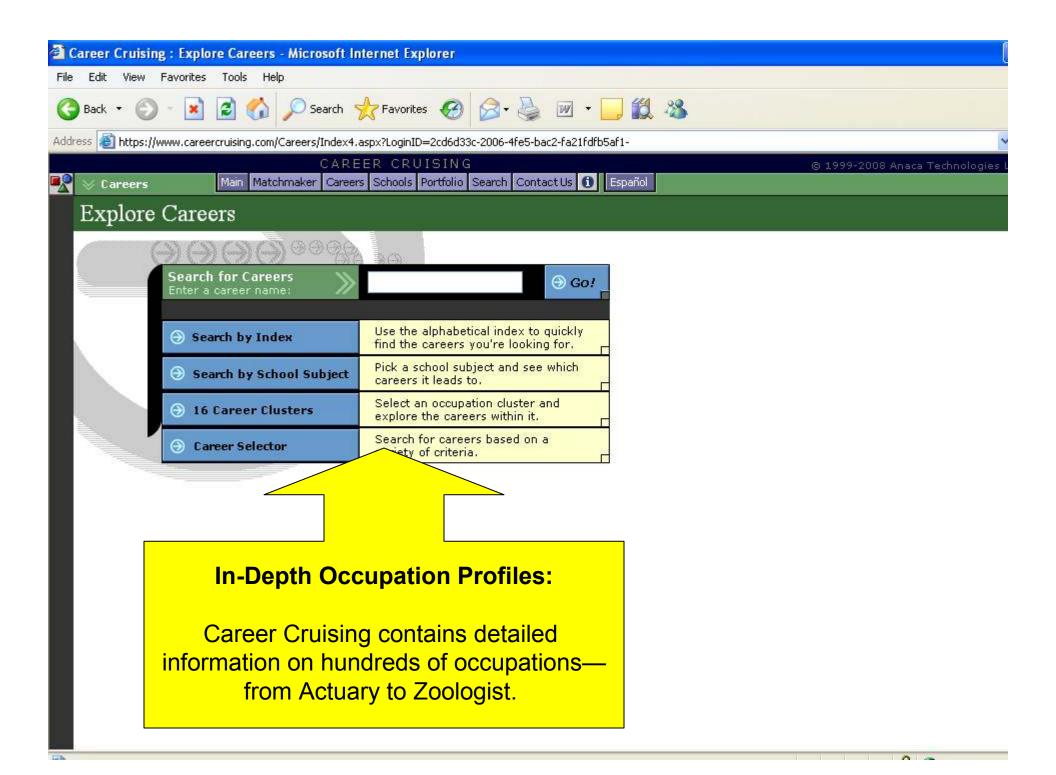

l ages. If you want to find the right career, explore different career options, or plan future education and training, you've come to the right place!

"The combination of career information and personal insight is what really sets Career Cruising apart. The result of blending subjective opinion and objective data is a more complete perspective on any given







Cuestionario sobre carreras

Evalúe sus conocimientos sobre carreras con el cuestionario de esta semana.

iComience el 🖄

## Enfoque de la carrera:

Enfocarse en carreras para quién tiene una "buena mano" con las plantas

Si tiene la maña de hacer que las cosas crezcan, he aquí algunas carreras que



# 1) Create Portfolio

# 2) Identify Careers and Pathways





# 3) Explore Careers in Detail











19. Interior Designer













| Texas Wages         |         |          |  |
|---------------------|---------|----------|--|
| Occupation          |         |          |  |
| Fire fighters       |         |          |  |
| Level of Experience | Hourly  | Annual   |  |
| Entry Wage          | \$16.24 | \$33,780 |  |
| Median Wage         | \$20,35 | \$42,330 |  |
| Experienced Wage    | \$24.51 | \$50,980 |  |

| Texas Outlook    |          |             |  |
|------------------|----------|-------------|--|
| Occupation       |          |             |  |
| Fire fighters    |          |             |  |
| Employment       |          |             |  |
| 2004             |          | 2014        |  |
| 19,850           |          | 26,300      |  |
| Change           |          |             |  |
| Number