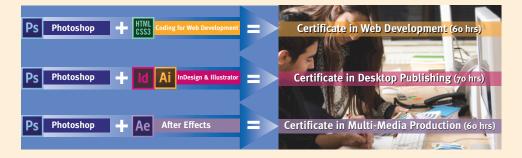

#### Computer Training Certificate Programs

#### Photoshop: Graphic Design (30 hrs)

Learn how to use and master Adobe Photoshop CS6, the industry standard photo editing software, in our state-of-the-art iMac/PC computer labs. Students will learn:

#### InDesign & Illustrator: Desktop Publishing (40 hrs)

This course covers Adobe InDesign and Illustrator CS6 in our state-of-the-art iMac/PC computer labs. Students will be able to:

- Create professional illustrations, logos, and graphics in Illustrator
- Design and layout magazines, brochures, catalogs, newsletters, and posters in InDesign