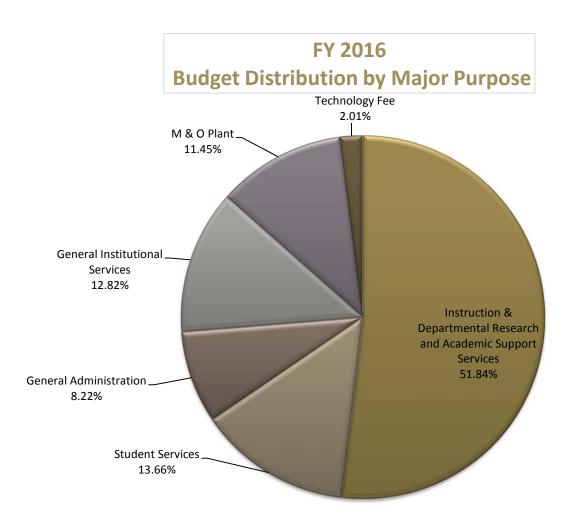

### FY 2015-2016 Budget Distribution by Major Purpose

| Major Purpose                                                     | TOTAL      | %      |
|-------------------------------------------------------------------|------------|--------|
| Instruction & Departmental Research and Academic Support Services | 31,851,707 | 51.84  |
| Student Services                                                  | 8,391,342  | 13.66  |
| General Administration                                            | 5,049,856  | 8.22   |
| General Institutional Services                                    | 7,879,926  | 12.82  |
| M & O Plant                                                       | 7,038,169  | 11.45  |
| Technology Fee                                                    | 1,236,876  | 2.01   |
| Total                                                             | 61,447,876 | 100.00 |
| Notes: Includes ACE, Library & Special Programs                   |            |        |