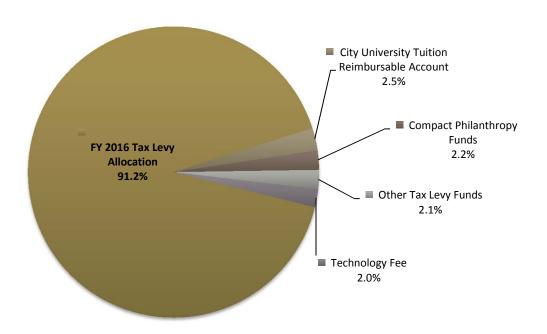

#### FY 2015-2016 Available Resources

| FY Available Resources                       | Total      | %    |
|----------------------------------------------|------------|------|
| FY 2015-2016 Tax Levy Allocation             | 56,057,590 | 91.2 |
| City University Tuition Reimbursable Account | 1,525,220  | 2.5  |
| Compact Philanthropy Funds                   | 1,323,390  | 2.2  |
| Other Tax Levy Funds                         | 1,304,800  | 2.1  |
| Technology Fee                               | 1,236,876  | 2.0  |
| Total                                        | 61,447,876 | 100  |

# **FY 2016 Available Resources**