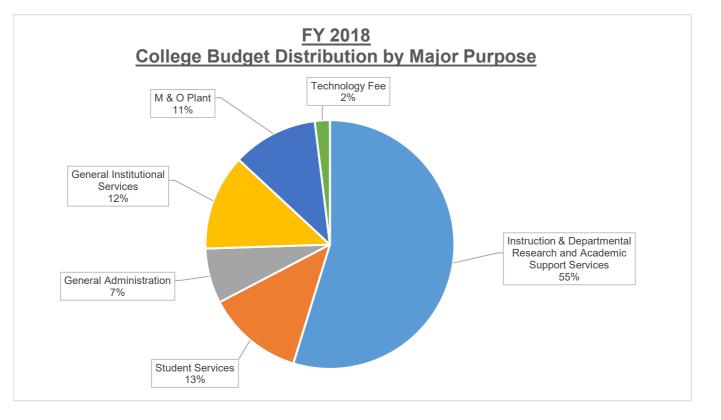

#### HOSTOS COMMUNITY COLLEGE

#### FY 2018 College Budget Distribution by Major Purpose

| Major Purpose                                                        | TOTAL      | %    |  |
|----------------------------------------------------------------------|------------|------|--|
| Instruction & Departmental Research and Academic<br>Support Services | 38,805,556 | 55%  |  |
| Student Services E                                                   | 8,914,798  | 13%  |  |
| General Administration                                               | 5,068,601  | 7%   |  |
| Services                                                             | 8,825,173  | 12%  |  |
| M & O Plant 🔶                                                        | 7,878,012  | 11%  |  |
| Sub-total                                                            | 69,492,140 | 98%  |  |
| Technology Fee                                                       | 1,383,915  | 2%   |  |
| Total Allocation                                                     | 70,876,055 | 100% |  |

Includes Special Programs Includes College Discovery Includes Building Rentals \*