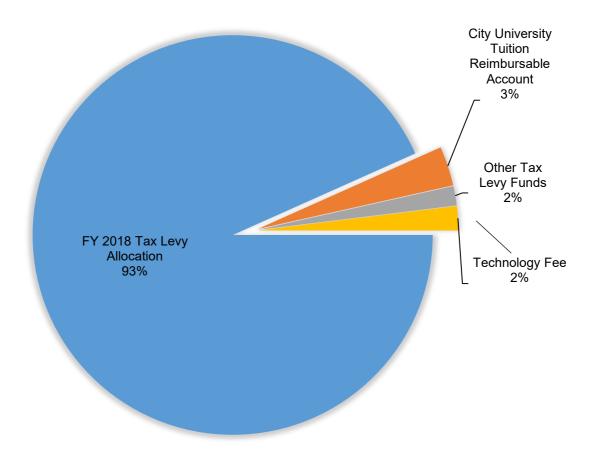

## FY 2017-2018 Available Resources

### HOSTOS COMMUNITY COLLEGE FY 2018 AVAILABLE RESOURCES

| FY 2018 Available Resources                  | Total        | Percentage |
|----------------------------------------------|--------------|------------|
| FY 2018 Tax Levy Allocation                  | 66,133,700   | 93%        |
| City University Tuition Reimbursable Account | 2,255,940    | 3%         |
| Other Tax Levy Funds                         | 1,102,500    | 2%         |
| Technology Fee                               | 1,383,915    | 2%         |
| Total Resources                              | \$70,876,055 | 100%       |