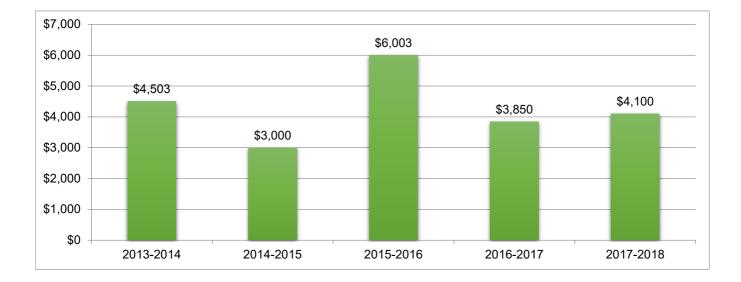

# **Capital Funding**

#### FISCAL YEAR (x1,000)

| FUNDING AGENCY    | 2013-2014 | 2014-2015 | 2015-2016 | 2016-2017 | 2017-2018 |
|-------------------|-----------|-----------|-----------|-----------|-----------|
| Borough President | \$2,003   | \$0       | \$0       | \$850     | \$250     |
| City Council      | \$2,500   | \$1,500   | \$0       | \$3,000   | \$0       |
| Mayoral           | \$0       | \$0       | \$0       | \$0       | \$0       |
| State             | \$0       | \$1,500   | \$6,003   |           | \$3,850   |
| TOTALS            | \$4,503   | \$3,000   | \$6,003   | \$3,850   | \$4,100   |