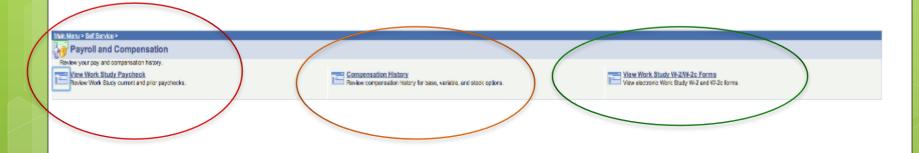

# Access to paystubs, compensation history and W-2

- Log on to CUNYfirst (<u>www.hostos.cuny.edu/first</u>)
- HR/Campus Solutions
- Self Service
- Payroll and compensation
  - View Work Study W-2
- View Work Study Paycheck, or
- Compensation History

## Payroll and Compensation

## **View Paycheck**

#### **View Paycheck**

Review your available Work Study paychecks below. Select the check date of the paycheck you would like to review.

| / | <ul> <li>Select Paych</li> </ul> | eck                  | _              | Find         | d   View All   🛃 | 📕 🛛 First 🚺 1                    | -2 of 2 🚺 Last |
|---|----------------------------------|----------------------|----------------|--------------|------------------|----------------------------------|----------------|
|   | Check Date                       | <u>Company</u>       | Pay Begin Date | Pay End Date | <u>Net Pay</u>   | <u>Paycheck</u><br><u>Number</u> | PDF File       |
|   | 2013-07-25                       | Work Study - Federal | 06/30/2013     | 07/13/2013   | \$245.01         | 1047                             | 1              |
|   | <u>2013-07-11</u>                | Work Study - Federal | 06/16/2013     | 06/29/2013   | \$94.25          | 1040                             | 1              |