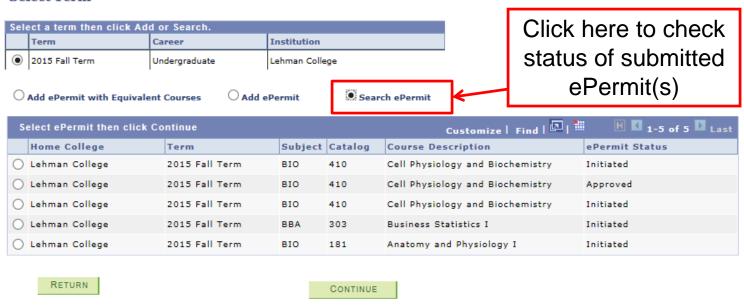

| BIO 33200 - Human Anatomy and<br>Physiology I      |        |              |      | *** This course has not scheduled. *** | been          |               |
| City College             | BIO 40000 - Physiology and<br>Functional Anatomy I |        |              |      | *** This course has not scheduled. *** | t been        |               |
| Hostos Community College | BIO 230 - Anatomy and Physiology<br>I              |        | ✓            |      |                                        | view c        | lass sections |

Return to Course Detail



Click on "ePermit

form" to continue

epermit form

Click this button to view open sections at the host college



#### Requesting an ePermit with Equivalent Courses





## View Status of Submitted ePermit(s)

#### Select Term