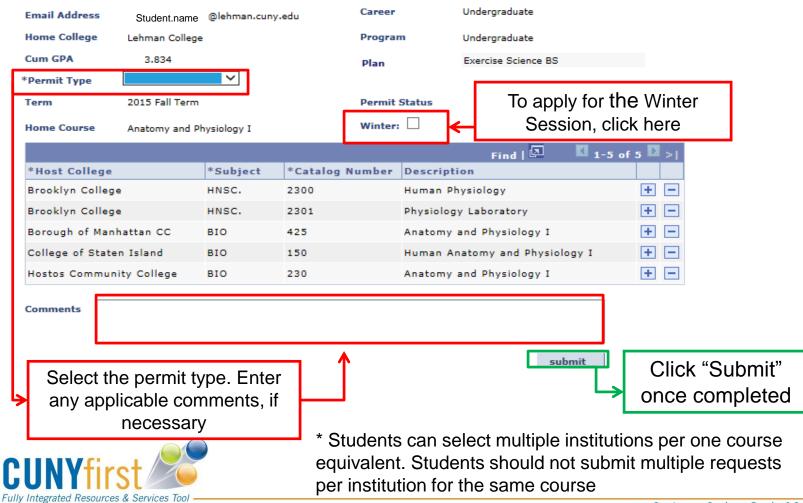

### Requesting an ePermit with Equivalent Courses

Lehman College

Enter ePermit text here. BPO will provide the detail explanation. BIO 181 - Anatomy and Physiology I

Select one or multiple institutions for the ePermit request

|                          |                                                    | Custor | mize         | Find | View All   🛂   🛗                       | First 1-10 of | 27 Last       |
|--------------------------|----------------------------------------------------|--------|--------------|------|----------------------------------------|---------------|---------------|
| Host Institution         | Course                                             |        | iest /P      |      |                                        |               |               |
| Bronx Community College  | BIO 23 - Human Anatomy And<br>Physiology I         |        |              |      |                                        | view c        | lass sections |
| Brooklyn College         | HNSC. 2300 - Human Physiology                      |        | <b>✓</b>     |      |                                        | view c        | lass sections |
| Brooklyn College         | HNSC. 2301 - Physiology Laboratory                 |        | ✓            |      |                                        | view c        | lass sections |
| Brooklyn College         | PED 2275 - Human Anatomy                           |        |              |      | *** This course has not scheduled. *** | : been        |               |
| Brooklyn College         | KINS. 3275 - Human Anatomy                         |        |              |      | *** This course has not scheduled. *** | t been        |               |
| Borough of Manhattan CC  | BIO 425 - Anatomy and Physiology<br>I              |        | $\checkmark$ |      |                                        | view c        | lass sections |
| College of Staten Island | BIO 150 - Human Anatomy and<br>Physiology I        |        | <b>✓</b>     |      |                                        | view c        | lass sections |
| City College             | BIO 33200 - Human Anatomy and<br>Physiology I      |        |              |      | *** This course has not scheduled. *** | been          |               |
| City College             | BIO 40000 - Physiology and<br>Functional Anatomy I |        |              |      | *** This course has not scheduled. *** | t been        |               |
| Hostos Community College | BIO 230 - Anatomy and Physiology<br>I              |        | ✓            |      |                                        | view c        | lass sections |