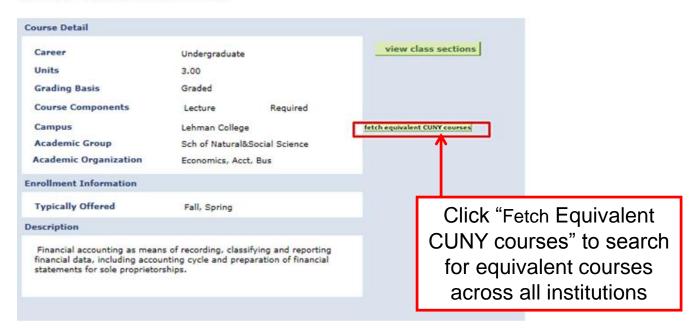

# Add ePermit with Equivalent Course

Browse Course Catalog Course Detail

Return to Browse Course Catalog

Return to Course Detail

Click on "ePermit

form" to continue

epermit form

Click this button to view open sections at the host college