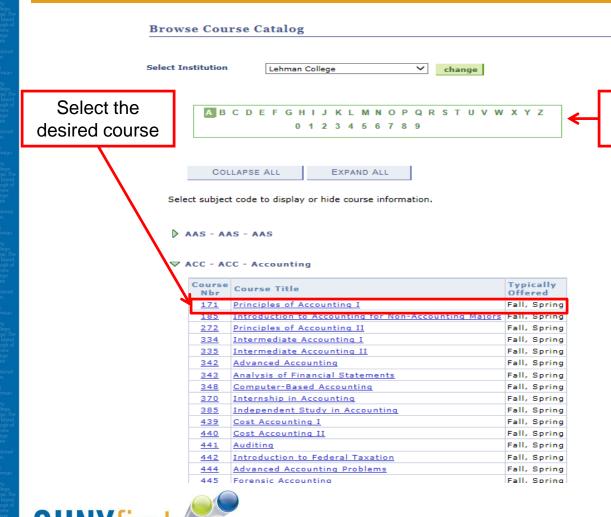

# Add ePermit with Equivalent Course

Use this option to search

for courses by subject

# Add ePermit with Equivalent Course

Browse Course Catalog Course Detail

Return to Browse Course Catalog

#### ACC 171 - Principles of Accounting I